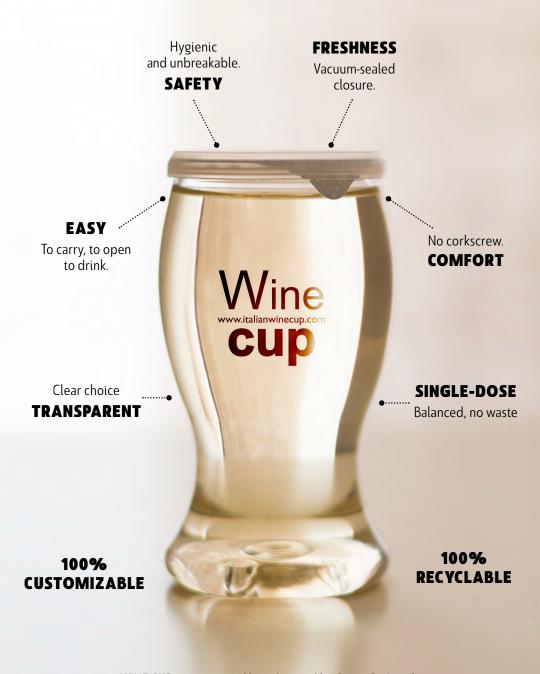

#### **WINE CUP**

Is the first Italian quality wine sold in 100% recyclable PET cup, in single dose solution of 187ml, ready to drink, vacuum-sealed and with a shelf life of 10-12 months. Our project is in collaboration with winery Casa Vinicola BOTTER located in Fossalta di Piave (Italy). We have an annual productive potential of 12 millions pieces and a daily production operative 24 hours a day. We have all the necessary certifications for any type of market. We export the 95% of our turnover and we are constantly in search of partners and importers. We have all the necessary certifications for any type of market, including BRC, IFS and ISO.

### WHAT WE DO

We produce quality wine in single dose cup, ready to drink. It is a 187 ml cup in recyclable PET, vacuum-sealed and with a shelf life of 10-12 months.

We offer exclusive distribution for the product with our brand and we also offer private label service with minimum orders which are affordable for any typology of partner.

DROP19

• UNBREAKABLE

• FULLY TRANSPARENT

• 100% RECYCLABLE