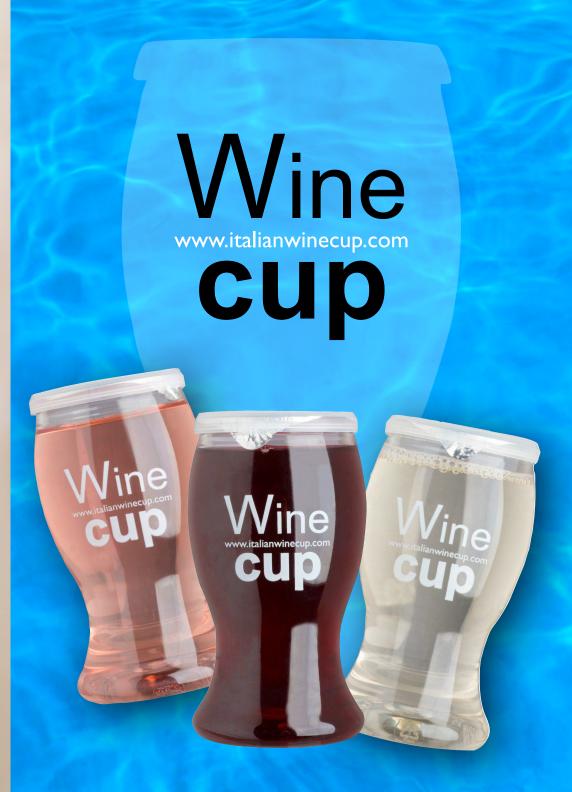

#### **WINE CUP**

Is the first Italian quality wine sold in 100% recyclable PET cup, in single dose solution of 187ml, ready to drink, vacuum-sealed and with a shelf life of 10-12 months. Our project is in collaboration with winery Casa Vinicola BOTTER located in Fossalta di Piave (Italy). We have an annual productive potential of 12 millions pieces and a daily production operative 24 hours a day. We have all the necessary certifications for any type of market. We export the 95% of our turnover and we are constantly in search of partners and importers. We have all the necessary certifications for any type of market, including BRC, IFS and ISO.

### WHAT WE DO

We produce quality wine in single dose cup, ready to drink. It is a 187 ml cup in recyclable PET, vacuum-sealed and with a shelf life of 10-12 months.

We offer exclusive distribution for the product with our brand and we also offer private label service with minimum orders which are affordable for any typology of partner.